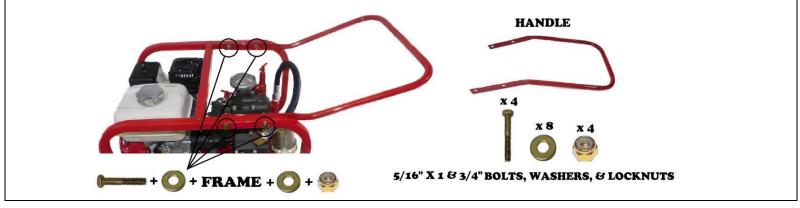

## Step 4. INSTALLING (1) HANDLE

Connect HANDLE on the inside of frame using existing holes as shown below. From STEP 1, use BOLTS, WASHERS, & LOCKNUTS with the rest from the package. Insert a BOLT, 2 WASHERS, & 1 LOCKNUT in each of the 4 existing holes on the top of the frame by the pump side. Use Wrench/Rachet to tighten.