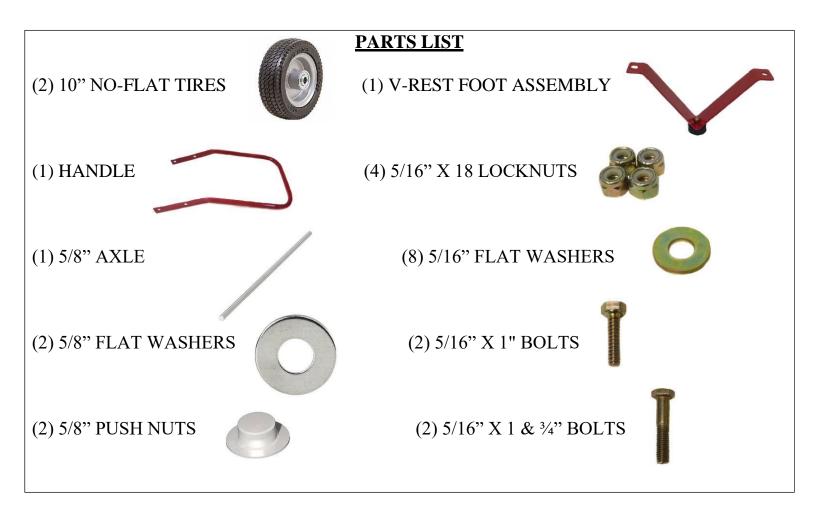

## Step 1. REMOVE 5/16" X 1 & ¾" BOLTS, WASHERS, & LOCKNUTS

As shown below, remove from each side 5/16" X 1 & <sup>3</sup>/<sub>4</sub> " BOLTS, WASHERS, & LOCKNUTS and save for STEP 4. Use Wrench/Rachet to loosen bolts.

## Step 4. INSTALLING (1) HANDLE

Connect HANDLE on the inside of frame using existing holes as shown below. From STEP 1, use BOLTS, WASHERS, & LOCKNUTS with the rest from the package. Insert a BOLT, 2 WASHERS, & 1 LOCKNUT in each of the 4 existing holes on the top of the frame by the pump side. Use Wrench/Rachet to tighten.