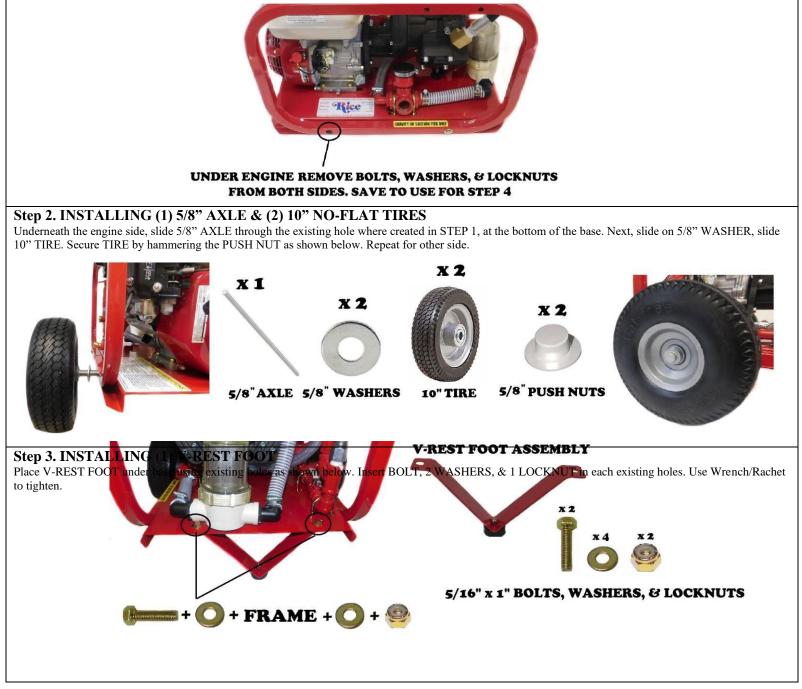

## Step 1. REMOVE 5/16" X 1 & ¾" BOLTS, WASHERS, & LOCKNUTS

As shown below, remove from each side 5/16" X 1 & <sup>3</sup>/<sub>4</sub> " BOLTS, WASHERS, & LOCKNUTS and save for STEP 4. Use Wrench/Rachet to loosen bolts.

## Step 4. INSTALLING (1) HANDLE

Connect HANDLE on the inside of frame using existing holes as shown below. From STEP 1, use BOLTS, WASHERS, & LOCKNUTS with the rest from the package. Insert a BOLT, 2 WASHERS, & 1 LOCKNUT in each of the 4 existing holes on the top of the frame by the pump side. Use Wrench/Rachet to tighten.