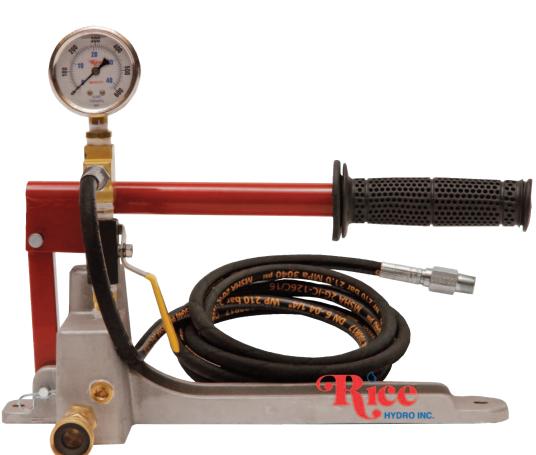

## **Manual Test Pumps**

Manually operated test pumps, designed for testing small diameter lines in areas such as: landscaping, plumbing, and residential. A unique dual checkvalve system eliminates water bleed-back during test, greatly reducing operators labor and fatigue.

The series offers three pressure ranges of 500, 1000, or 1500 PSI; also available with an optional pressure regulator assembly.