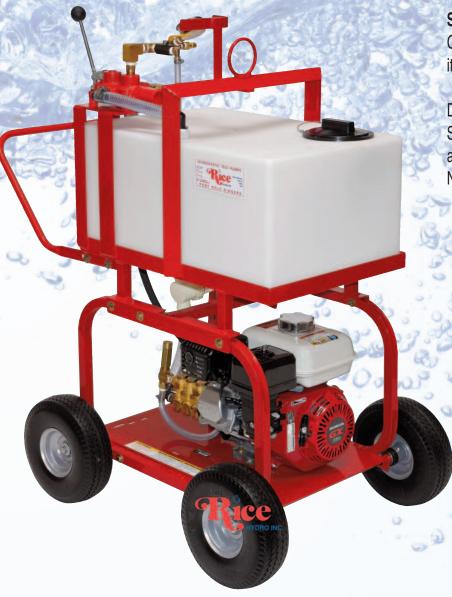

## ST 312

Gas powered hydraulic shoring pressure pump, it's a SHORE-Thing!

Designed for use with bio-degradable anti-freeze the ST-312 offers a 20 gallon tank reservoir, a pressure adjusting valve up to 2000 PSI with bypass relief, and NO flat polyurethane tires.