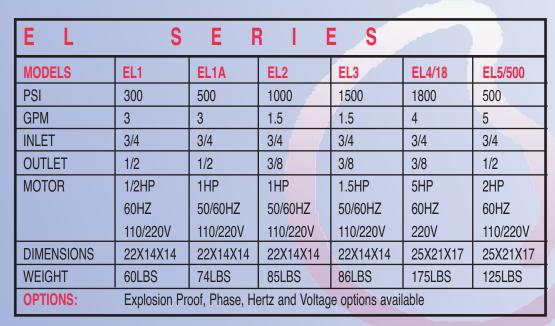

## Model EL-Series • 5GPM • 1800PSI

he El-series is a line of low volume high pressure hydrostatic test pumps, offering flow rates up to 5 GPM, and pressures to 1800 PSI. Designed for testing sprinkler systems, irrigation lines, pressure vessels, plant process piping, and small diameter water lines. The triplex ceramic plunger pump has an