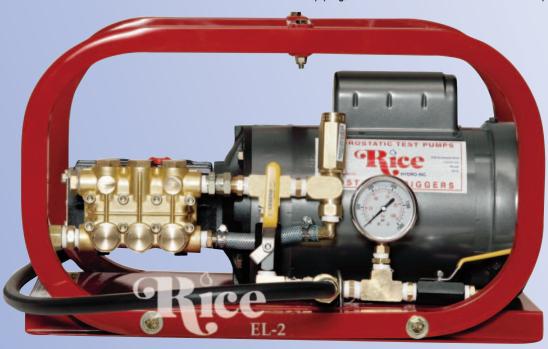

## Model EL-Series • 5GPM • 1800PSI

he El-series is a line of low volume high pressure hydrostatic test pumps, offering flow rates up to 5 GPM, and pressures to 1800 PSI. Designed for testing sprinkler systems, irrigation lines, pressure vessels, plant process piping, and small diameter water lines. The triplex ceramic plunger pump has an

inner oil bath, ensuring long life with minimal maintenance.
Standard motor features include; overload protection, totally enclosed fan cooled, 110 to 220 volt, and the 1 HP motors are capable of reading 50/60 Hertz.
There are no external moving parts for increased operator safety and reduced liability risk. All RICE units can be "Built to Suit", contact the factory for special order options available or details on your required specifications.

Ξ

- Automatic Pressure Regulator with Inlet Bypass
- Stainless Steel Liquid-Filled Gauge Ensures Accurate Readings, with Less Flutter
- Rugged Roll Cage Construction, Protects Pump From Damage
- High Pressure Ballvalve and Fittings