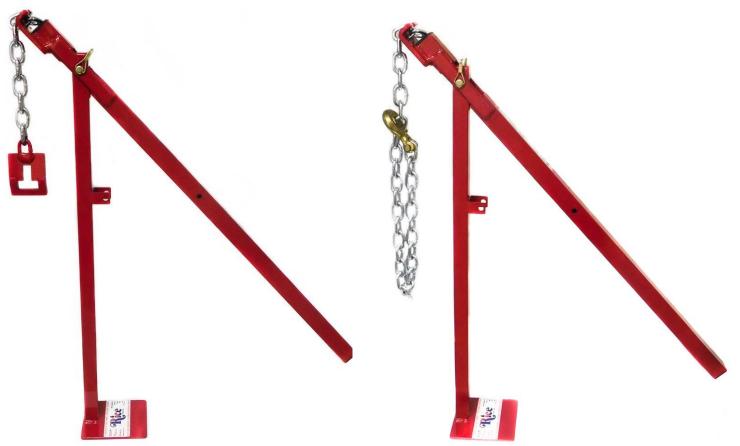

## RICE HYDRO, INC. Post Puller's

FOR WARRANTY REGISTRATION CALL: 1-800-245-4777

- -HEAVY DUTY WELDED STEEL
- -EASY TO USE
- -EASY TO STORE
- -2 PIECES

(ELIMINATING COMMON PINCH POINTS)

-WELL BALANCED

(6 X 6 BASE)

-DURABLE POWDER COATED FINISH

**Made in USA** 

(GREAT FOR PRODUCT VISIBILITY, MORE RESISTANT TO SCRATCHING, FADING,

CHIPPING, & RUST)

## Step 1. Connect Standing Frame with Leverage Pole. Make sure Leverage Pole is facing the correct way, as shown above. Step 3. For T-Post Insert T-Post Chain on top of Leverage Pole. Adjust chain as needed. Step 4. For Choker Style-Post Insert Choker Chain on top of Leverage Pole. Adjust chain as needed.