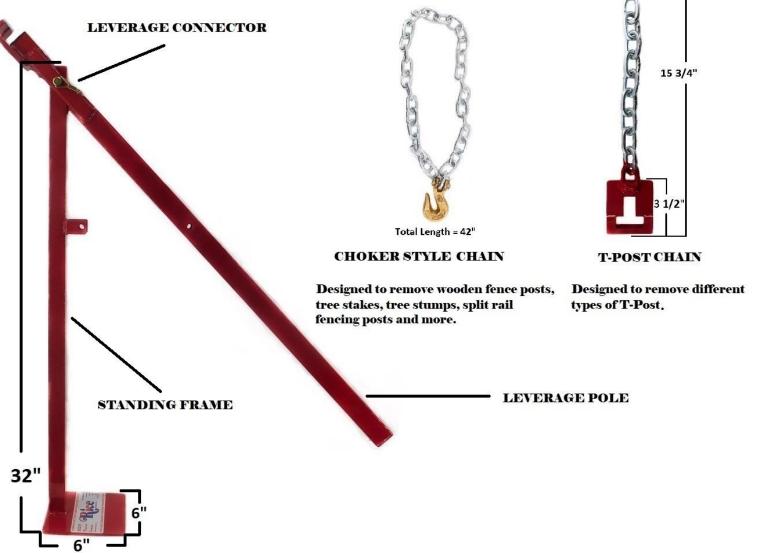

## Step 1. Connect Standing Frame with Leverage Pole. Make sure Leverage Pole is facing the correct way, as shown above. Step 3. For T-Post Insert T-Post Chain on top of Leverage Pole. Adjust chain as needed. Step 4. For Choker Style-Post Insert Choker Chain on top of Leverage Pole. Adjust chain as needed.