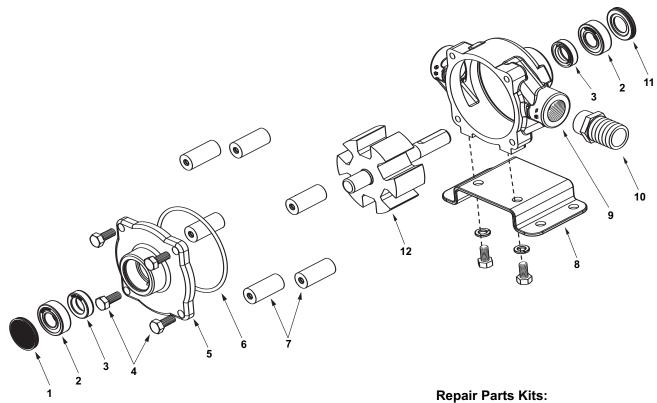

## IMPORTANT:

When ordering parts, give PART NUMBER and PART DESCRIPTION. Reference Numbers are used ONLY to point out parts in the drawing and are NOT to be used as ordering numbers.

No. 3430-0380 Consists of (6) Ref. 7 Super Rollers, (1) Ref. 6 O-ring, and (2) Ref. 3 Viton seals.

No. 3430-0175 Consists of (6) Ref. 7 Polypropylene Rollers, (1) Ref. 6 O-ring, and (2) Ref. 3 Viton seals.

| Ref.<br>No. |   | Part<br>Number | Description                          |
|-------------|---|----------------|--------------------------------------|
| 1           | 1 | 2300-0021      | Bearing Cover                        |
| 2           | 2 | 2000-0010      | Sealed Ball Bearing                  |
| 3           | 2 | 2107-0002      | Viton Seal (Standard)                |
| 3           | 2 | 2102-0001      | Buna-N Seal (Optional)               |
| 3           | 2 | 2102-0001T     | Teflon-coated Buna-N Seal (Optional) |
| 4           | 4 | 2210-0004      | Bolts                                |
| 5           | 1 | 0200-6600C     | Endplate (Cast Iron) with Seal       |
| 5           | 1 | 0200-6600N     | Endplate (Ni-Resist) with Seal       |
| 5           | 1 | 0200-6600X     | Endplate (SilverCast) with Seal      |
| 6           | 1 | 1720-0008      | O-ring Gasket for Endplate           |
| 7           | 6 | 1005-0004      | Super Roller (Standard)              |
| 7           | 6 | 1002-0004      | Polypropylene Roller (Optional)      |
| 7           | 6 | 1055-0004      | Teflon Roller (Optional)             |

| Ref.<br>No. | Qty.<br>Req'd. | Part<br>Number | Description                                                                           |
|-------------|----------------|----------------|---------------------------------------------------------------------------------------|
| 8           | 1 kit          | 3420-0023      | Base Kit - <b>Sold Separately</b><br>Includes: (1) Base, (2) Bolts and<br>(2) Washers |
| 9           | 1              | 0100-6600C     | Body (Cast Iron) with Seal                                                            |
| 9           | 1              | 0100-6600N     | Body (Ni-Resist) with Seal                                                            |
| 9           | 1              | 0100-6600X     | Body (SilverCast) with Seal                                                           |
| 10          | 1              | 2404-0052      | 1" Hose Barb                                                                          |
| 11          | 1              | 2300-0023      | Shaft Bearing Cover                                                                   |
| 12          | 1              | 0300-6600C     | Rotor Assembly (Cast Iron)                                                            |
| 12          | 1              | 3430-0767      | Rotor Assembly (Std. Ni-Resist & XL)                                                  |
|             |                |                |                                                                                       |
|             |                |                |                                                                                       |