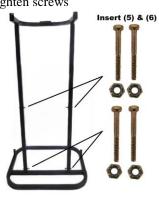

**Step 4.** Insert 2 (5) & (6) Nuts & Bolts at the Bottom Frame & 2 (5) & (6) Nuts & Bolts on the Top Frame.

Use 7/16 Wrench to tighten screws