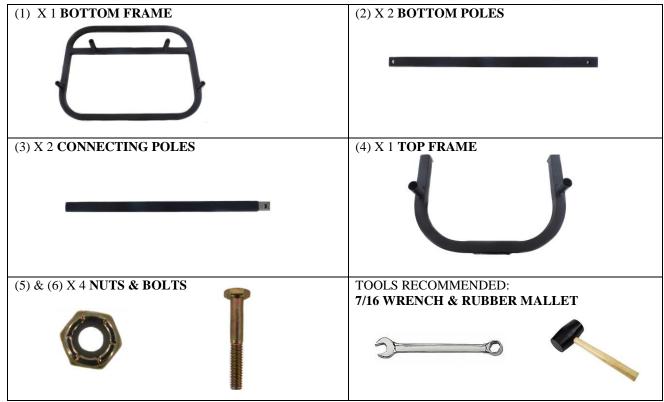

## ASSEMBLY INSTRUCTIONS TTOM FRAME (2) X 2 BOTTOM POLES

## Step 1. Insert (1) Bottom Frame with (2) Bottom Poles. Make sure screw holes align at the bottom. Use Rubber Mallet to make sure frame is in place.

## **Step 2.** Insert (3) Connecting Poles with (2) Bottom Poles. Make sure screw holes align at the bottom & middle. Use Rubber Mallet to make sure frame is in place.

**Step 3.**Insert (4) Top Frame with (3) Connecting Poles.
Use Rubber Mallet to make sure frame is in place.

**Step 4.** Insert 2 (5) & (6) Nuts & Bolts at the Bottom Frame & 2 (5) & (6) Nuts & Bolts on the Top Frame.

Use 7/16 Wrench to tighten screws